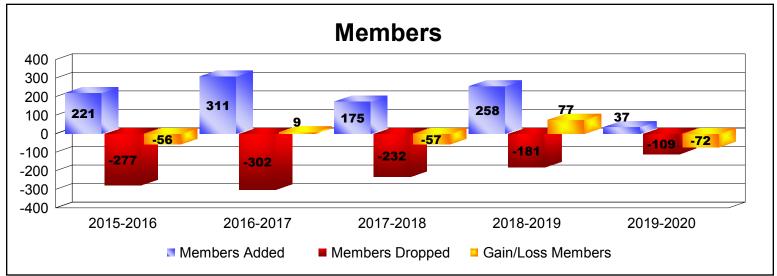

District LB 2

As of December 2019 Cumulative

| Year      | New<br>Clubs | Dropped<br>Clubs | Gain/<br>Loss<br>Clubs | New<br>Members | Charter<br>Members | Reinstate<br>Members | Transfer<br>Members | Total<br>Member<br>Added | Total<br>Members<br>Dropped | Gain/<br>Loss<br>Members |
|-----------|--------------|------------------|------------------------|----------------|--------------------|----------------------|---------------------|--------------------------|-----------------------------|--------------------------|
| 2015-2016 | 2            | -4               | -2                     | 127            | 65                 | 27                   | 2                   | 221                      | -277                        | -56                      |
| 2016-2017 | 1            | -6               | -5                     | 242            | 48                 | 11                   | 10                  | 311                      | -302                        | 9                        |
| 2017-2018 | 1            | -4               | -3                     | 147            | 22                 | 6                    | 0                   | 175                      | -232                        | -57                      |
| 2018-2019 | 3            | 0                | 3                      | 185            | 63                 | 8                    | 2                   | 258                      | -181                        | 77                       |
| 2019-2020 | 1            | 0                | 1                      | 16             | 20                 | 1                    | 0                   | 37                       | -109                        | -72                      |
| Average   | 2            | -3               | -1                     | 143            | 44                 | 11                   | 3                   | 200                      | -220                        | -20                      |