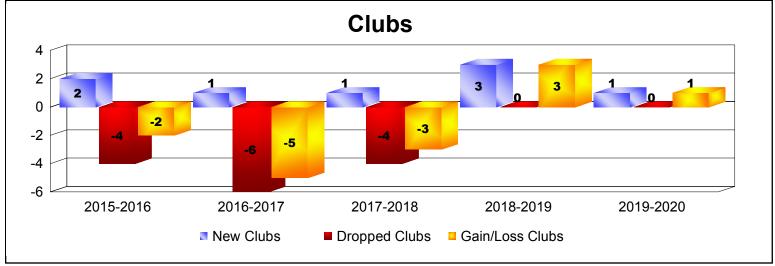

District LB 2

As of December 2019 Cumulative

| Year      | New<br>Clubs | Dropped<br>Clubs | Gain/<br>Loss<br>Clubs | New<br>Members | Charter<br>Members | Reinstate<br>Members | Transfer<br>Members | Total<br>Member<br>Added | Total<br>Members<br>Dropped | Gain/<br>Loss<br>Members |
|-----------|--------------|------------------|------------------------|----------------|--------------------|----------------------|---------------------|--------------------------|-----------------------------|--------------------------|
| 2015-2016 | 2            | -4               | -2                     | 127            | 65                 | 27                   | 2                   | 221                      | -277                        | -56                      |
| 2016-2017 | 1            | -6               | -5                     | 242            | 48                 | 11                   | 10                  | 311                      | -302                        | 9                        |
| 2017-2018 | 1            | -4               | -3                     | 147            | 22                 | 6                    | 0                   | 175                      | -232                        | -57                      |
| 2018-2019 | 3            | 0                | 3                      | 185            | 63                 | 8                    | 2                   | 258                      | -181                        | 77                       |
| 2019-2020 | 1            | 0                | 1                      | 16             | 20                 | 1                    | 0                   | 37                       | -109                        | -72                      |
| Average   | 2            | -3               | -1                     | 143            | 44                 | 11                   | 3                   | 200                      | -220                        | -20                      |